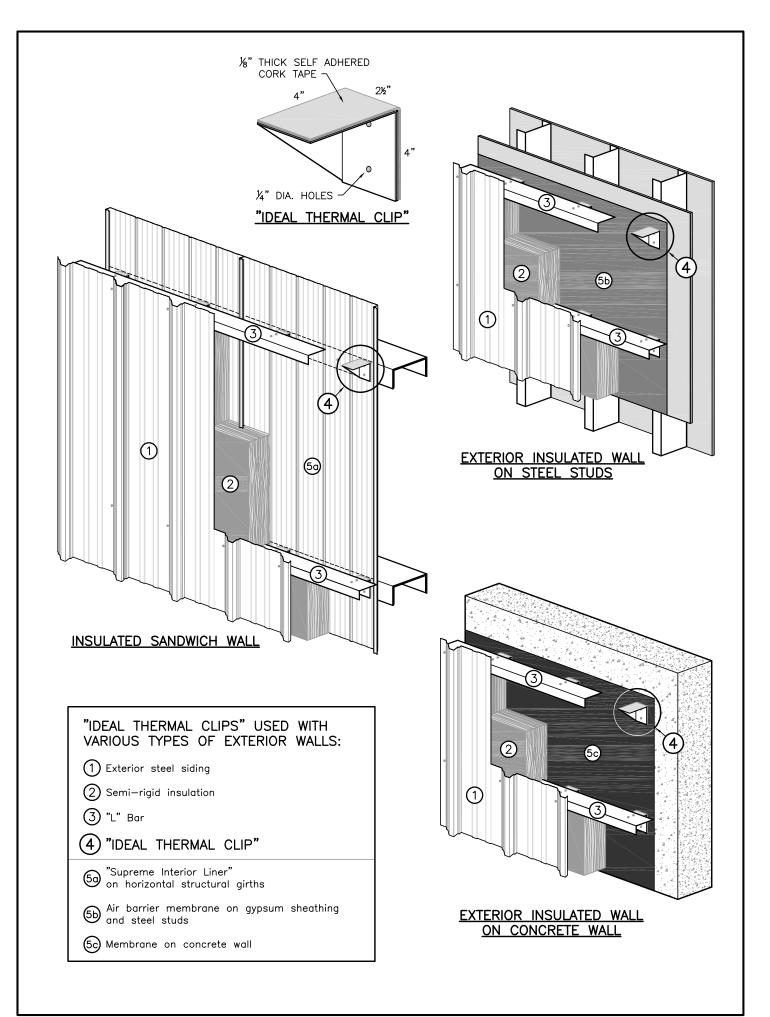

## Ideal Thermal Clip

The **"Ideal Thermal Clips"** provides support for cladding panels while acting as a thermal break in exterior insulated walls. It is made with 16 gauge galvanized steel lined with a cork tape, a natural material known for its insulating properties. Their installation is done with "L" bars and are positioned to fit the thickness of the insulation panels, and can support vertical and horizontal cladding installations in a variety of wall compositions. In addition to preventing thermal bridging in order to achieve energy saving goals, the cork tape is a sustainable choice as it comes from a renewable resource.