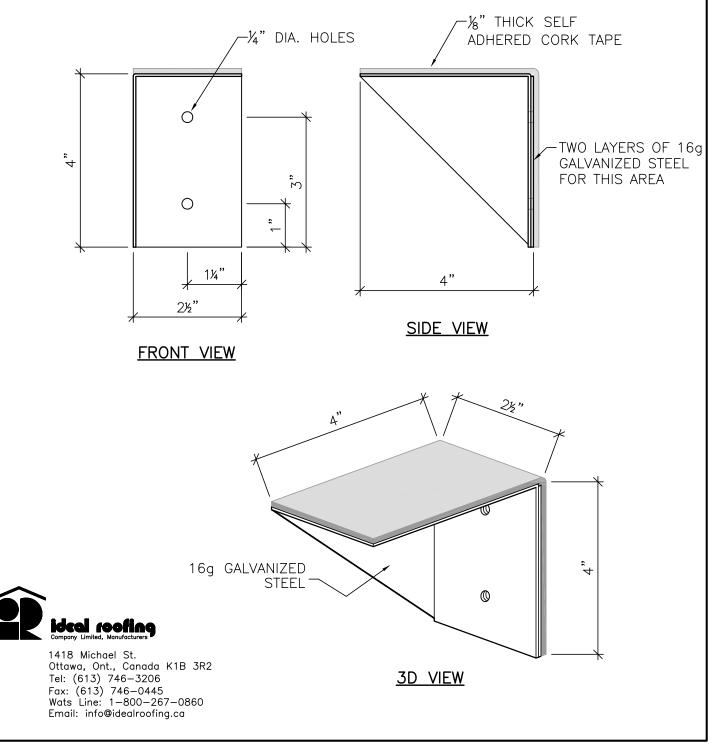

## Ideal Thermal Clip

The **"Ideal Thermal Clips"** provides support for cladding panels while acting as a thermal break in exterior insulated walls. It is made with 16 gauge galvanized steel lined with a cork tape, a natural material known for its insulating properties. Their installation is done with "L" bars and are positioned to fit the thickness of the insulation panels, and can support vertical and horizontal cladding installations in a variety of wall compositions. In addition to preventing thermal bridging in order to achieve energy saving goals, the cork tape is a sustainable choice as it comes from a renewable resource.